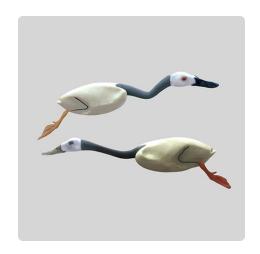

# **Flying Ducks**

Foam bird bodies shaped for flying duck mounts. Lightweight and easy to work with.

| Variant                                                    | Price   |
|------------------------------------------------------------|---------|
| Flying Ducks - Black Duck average 9"x12" DW-10             | \$11.95 |
| Flying Ducks - Black Duck large 9 1/8" x 12 1/4" DW-30     | \$11.95 |
| Flying Ducks - Blue Wlng Teal average 5 3/4"x 8" DW-14     | \$11.95 |
| Flying Ducks - Bufflehead average 5 3/4" x 9" DW-26        | \$11.95 |
| Flying Ducks - Canvasback average 8 1/2" x 11 1/2" DW-20   | \$11.95 |
| Flying Ducks - Canvasback large 8 3/4" x 11 1/2" DW-24     | \$11.95 |
| Flying Ducks - Cinnamon Teal average 5 3/4" x 8" DW-14     | \$11.95 |
| Flying Ducks - Greenwing Teal average 5 1/2"x 7 1/2" DW-16 | \$11.95 |
| Flying Ducks - Mallard average 9"x12" DW-10                | \$11.95 |
| Flying Ducks - Mallard large 9 1/8"x 12 1/4" DW-30         | \$11.95 |
| Flying Ducks - Pintail average 8 1/2"x 10 1/2" DW-12       | \$11.95 |
| Flying Ducks - Redhead large 8 1/2" x 11 1/2" DW-20        | \$11.95 |
| Flying Ducks - Ringneck Duck average 6 1/4" x 9 1/4" DW-22 | \$11.95 |
| Flying Ducks - Rudy Duck average 5 3/4"x 9" DW-26          | \$11.95 |
| Flying Ducks - Scaup lessor average 7 1/2" x 11 DW-43      | \$11.95 |