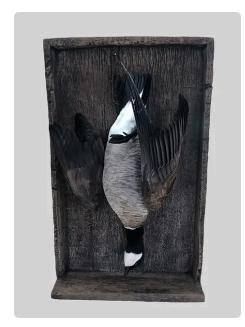

### **Driftwood Wall**

Single bird wall mount. Comes with level-rite hanger.

| Variant                | Price   |
|------------------------|---------|
| Driftwood Wall - Brown | \$14.95 |
| Driftwood Wall - Grey  | \$14.95 |