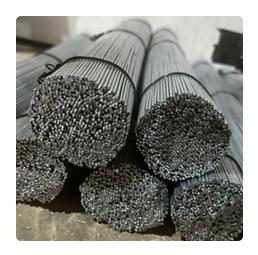

#### **Galvanized** wire

Galvanized wire is a stiffer wire used for flying necks and standing birds.

| Variant                | Price  |
|------------------------|--------|
| Galvanized wire - 8ga  | \$6.95 |
| Galvanized wire - 10ga | \$6.95 |
| Galvanized wire - 12ga | \$6.95 |
| Galvanized wire - 14ga | \$6.95 |
| Galvanized wire - 16ga | \$6.95 |

#### **Annealed Wire**

Annealed wire is a softer wire that works great for necks and wings. It has less "memory" than galvanized wire so it stays where its put with less spring back.

| Variant              | Price  |
|----------------------|--------|
| Annealed Wire - 14ga | \$6.95 |
| Annealed Wire - 16ga | \$6.95 |