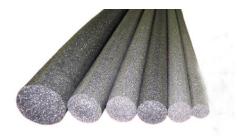

### **Neck Material**

Foam neck material. The standard for making bird necks. Also, great to use in carding wings on flying mounts.

| Variant                              | Price   |
|--------------------------------------|---------|
| Neck Material - 1/4" full roll 100LF | \$20.95 |
| Neck Material - 3/8" full roll 100LF | \$20.95 |
| Neck Material - 1/2" full roll 100LF | \$20.95 |
| Neck Material - 5/8" full roll 50LF  | \$20.95 |
| Neck Material - 3/4" full roll 50LF  | \$20.95 |
| Neck Material - 1" full roll 50LF    | \$20.95 |