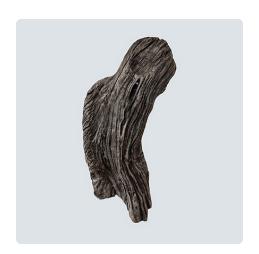

### **The Nub**

Color: Brown Comes with level-rite hanger installed . Wood insert for feet anchor.

| Variant                                      | Price   |
|----------------------------------------------|---------|
| Brown Comes with level-rite hanger installed | \$19.95 |

### **Driftwood Wall**

Single bird wall mount. Comes with level-rite hanger.

| Variant                | Price   |
|------------------------|---------|
| Driftwood Wall - Brown | \$14.95 |
| Driftwood Wall - Grey  | \$14.95 |