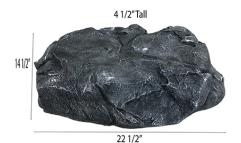

### **Turkey Rock**

22 1/2" x 18 1/2" x 4 1/2" tall. Comes with wood insert for solid leg attachement. Pre painted. Perfect for Turkeys and waterfowl.

| Variant                      | Price   |
|------------------------------|---------|
| Turkey Rock - Sea Duck Black | \$59.95 |
| Turkey Rock - Brown          | \$59.95 |