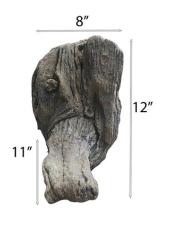

### **Driftwood Wall**

Single bird wall mount. Comes with level-rite hanger.

| Variant                | Price   |
|------------------------|---------|
| Driftwood Wall - Brown | \$14.95 |
| Driftwood Wall - Grey  | \$14.95 |