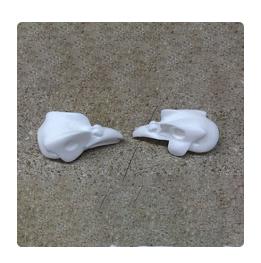

# **Puddle Ducks**

Durable, lightweight heads for puddle duck mounts. Designed for accuracy and ease of use.

| Variant                     | Price  |
|-----------------------------|--------|
| Puddle Ducks - Mallard      | \$8.95 |
| Puddle Ducks - Mallard open | \$8.95 |
| Puddle Ducks - Mallard hen  | \$8.95 |
| Puddle Ducks - Pintail      | \$8.95 |
| Puddle Ducks - Pintail open | \$8.95 |
| Puddle Ducks - Pintail hen  | \$8.95 |
| Puddle Ducks - Woodduck     | \$8.95 |