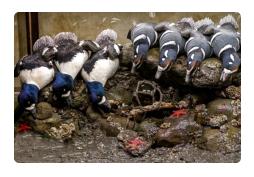

#### **Habitat**

Bring your mounts to life with realistic habitat supplies designed to enhance your taxidermy displays. From natural-looking ground cover to accent pieces, our habitat collection helps create lifelike environments for birds and other wildlife mounts.

| Variant              | Price  |
|----------------------|--------|
| Duck Worxs Duck Weed | \$5.95 |

| Sea Lettuce (7 Piece)      | \$24.95          |
|----------------------------|------------------|
| Rock Weed (7 Piece)        | \$24.95          |
| Kelp (5 Piece)             | \$24.95          |
| Barnacles 35 pc Assortment | \$19.95          |
| Flexible Starfish          | \$4.95 – \$24.95 |