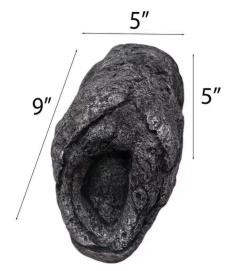

## Ledge Rock 1

Prepainted and ready to hang with level rite hangers installed.

| Variant      | Price   |
|--------------|---------|
| Ledge Rock 1 | \$64.95 |