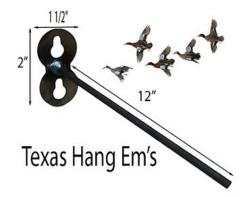

### **Texas Hang Em's**

Eliminate the use of unwanted driftwood to attach and hang flying bird mounts. Fits all waterfowl up to Snow Geese, Specklebelly, and Lessor Canada.

| Variant         | Price  |
|-----------------|--------|
| Texas Hang Em's | \$6.95 |