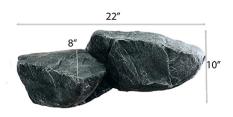

# Double ledge 1

Double duck mount rock. Pre painted and ready to hang on the wall with level rite hangers installed

| Variant        | Price   |
|----------------|---------|
| Double ledge 1 | \$69.95 |