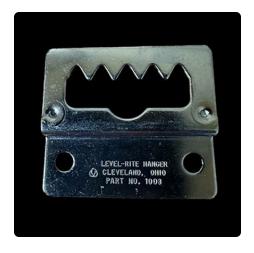

### **Hangers**

Level-rite Hangers. Perfect for small to medium sized wall mounts. Work great for both our single and double limbs.

| Variant            | Price  |
|--------------------|--------|
| Level-rite Hangers | \$0.90 |