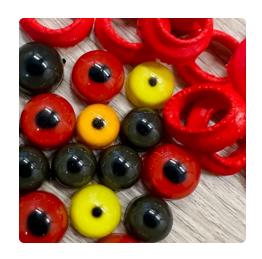

# **Eyes & Eyelids**

Precision-crafted eyes and eyelids designed to enhance realism in taxidermy mounts. Available in various colors and sizes to match different species.

| Variant                                                                  | Price  |
|--------------------------------------------------------------------------|--------|
| Eyes & Eyelids - 6mm Dark Brown (Quail) 7mm Dark Brown (Quail/ G.W.Teal) | \$4.50 |
| Eyes & Eyelids - 8mm Dark Brown (Teal / Bufflehead / Ruddy)              | \$4.50 |
| Eyes & Eyelids - 9mm Dark Brown (Wigeon / Pintail / Gadwall)             | \$4.50 |
| Eyes & Eyelids - 10mm Dark Brown (Mallard / Snow Goose / Speck)          | \$4.50 |
| Eyes & Eyelids - 11mm Dark Brown ( Canada Goose Med/Lg)                  | \$4.50 |
| Eyes & Eyelids - 12mm Dark Brown (Swan / Lg. Canada Goose)               | \$4.50 |
| Eyes & Eyelids - 8mm Red (Cinnamon Teal)                                 | \$4.50 |
| Eyes & Eyelids - 9mm Red (Canvasback)                                    | \$4.50 |