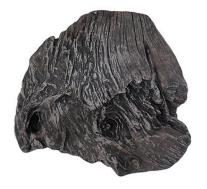

### **Driftwood**

Lightweight and durable driftwood base, adding a natural touch to any mount.

| Variant           | Price   |
|-------------------|---------|
| Driftwood - Brown | \$14.95 |
| Driftwood - Grey  | \$14.95 |