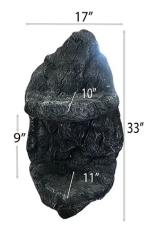

# Double Ledge 2

Great for double stacked standing mounts. Wood backing. Comes with level rite hangers installed

| Variant        | Price   |
|----------------|---------|
| Double Ledge 2 | \$89.95 |