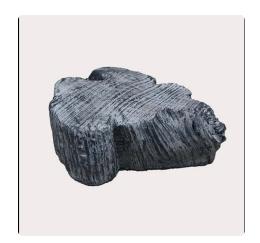

# **Stumps**

Great for table top standing duck mounts.

| Variant        | Price   |
|----------------|---------|
| Stumps - Brown | \$14.95 |
| Stumps - Grey  | \$14.95 |