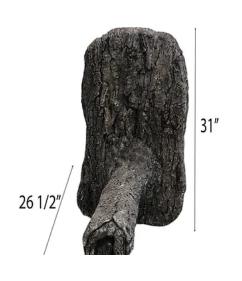

# **Turkey Limb**

18" x 31" x 26 1/2" (limb length). Solid wood backing with wood embedded in limb for secure attachment. Comes with level rite hanger and a single screw for attachement. Pre painted ready to hang out of the box.

| Variant             | Price    |
|---------------------|----------|
| 18" x 31" x 26 1/2" | \$149.95 |