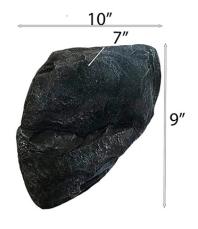

# Ledge Rock 2

Pre painted and ready to hang with level rite hangers installed

| Variant      | Price   |
|--------------|---------|
| Ledge Rock 2 | \$64.95 |